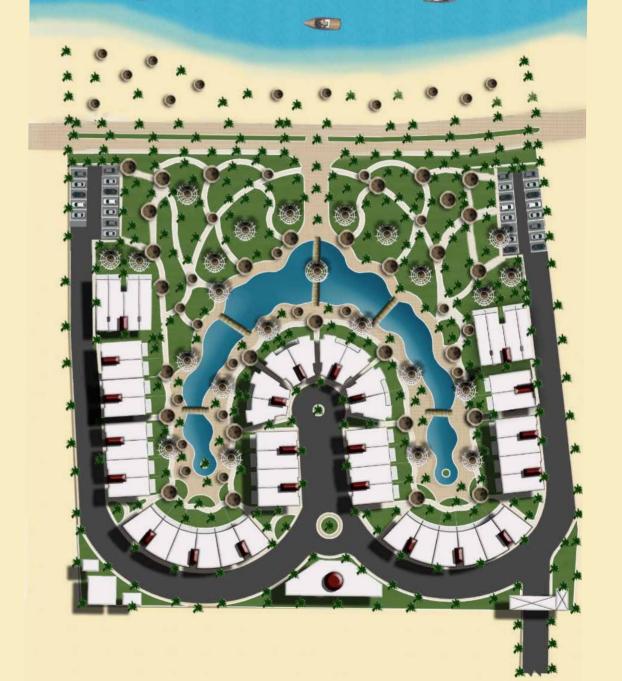

## Majesty.Bay®



## Royal Community

The project is located in Galala Resort - Ain Sukhna, 17 km from the gates of Ain Sukhna on the Gulf of Suez. The project has a crystal clear water and the best sandy beach in the region. The project space is 6 acres

Features of the Project:

• The resort contains various units ranging in size from 90-120-140-220 m, and villas of 300 square meters.

• Specialized management company will manage the resort 24/7 security system that includes various entertainment services.

• The services area includes (aqua park - artificial lakes - covered swimming pool for women - mosque - restaurants - playgrounds - health club - sandy beach - swimming pools - bike path - walking path).





Floor Plans



## Facilities













## Master Plan