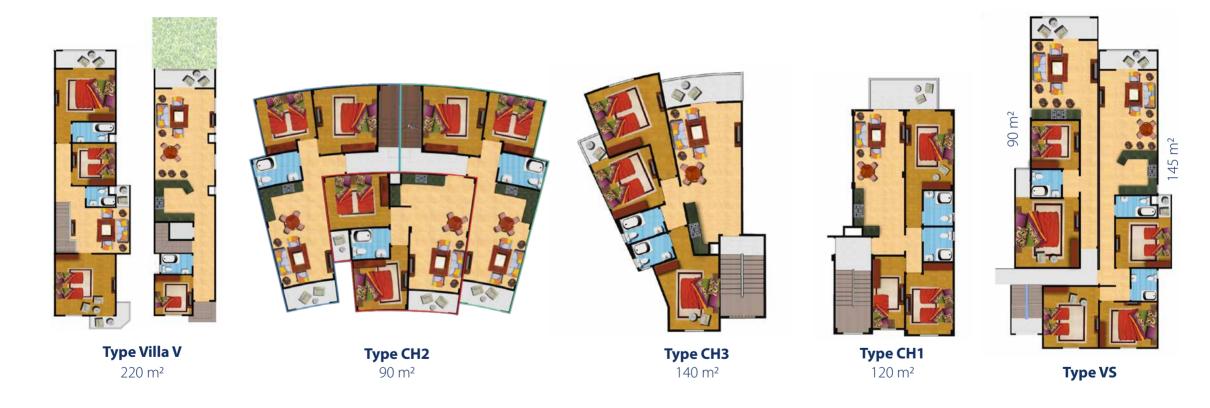

Features of the Project:

• The resort contains various units ranging in size from 90-120-140-220 m, and villas of 300 square meters.

• Specialized management company will manage the resort 24/7 security system that includes various entertainment services.

Floor Plans