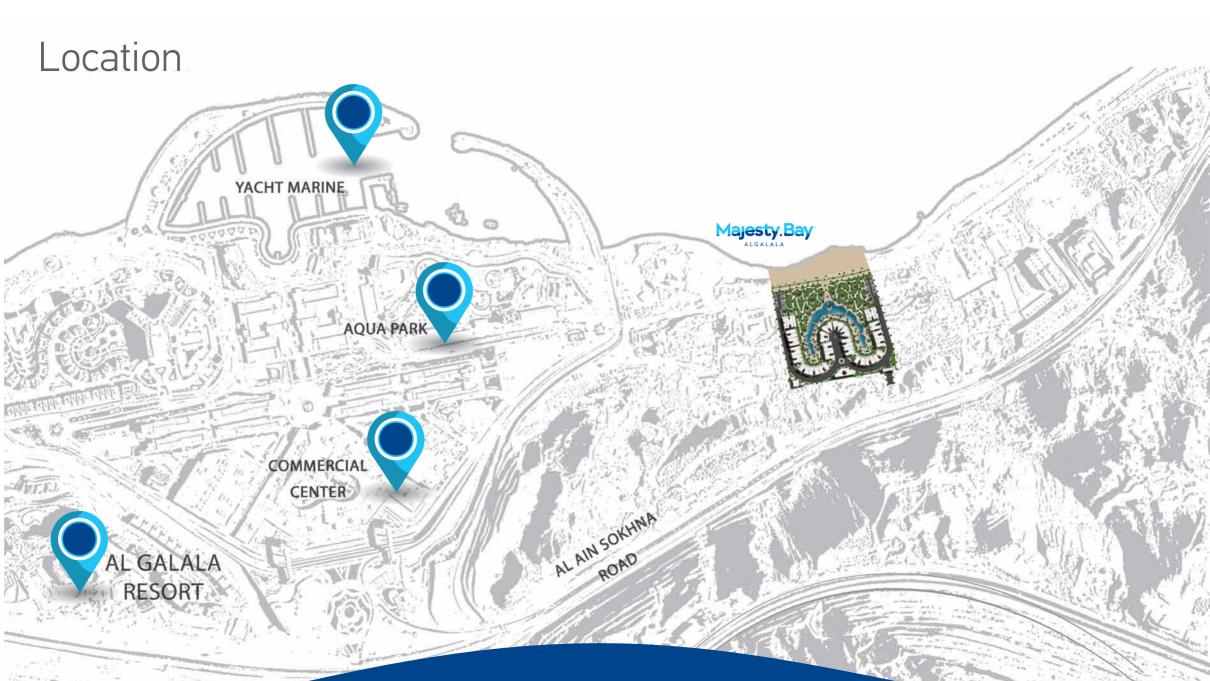

## Royal Community

The project is located in Galala Resort - Ain Sukhna, 17 km from the gates of Ain Sukhna on the Gulf of Suez. The project has a crystal clear water and the best sandy beach in the region. The project space is 6 acres

## Master Plan